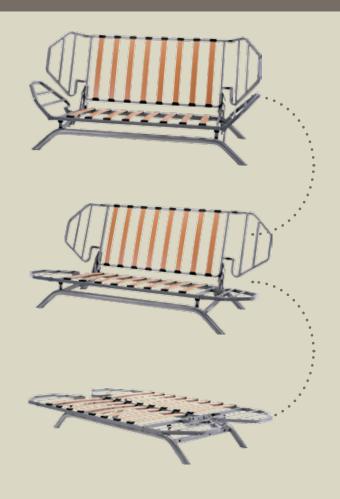

## BQ EARS

### **Product characteristics**

- Clic-clac sofabed action with steel base.
- Movable sides ('ears') on the seat and back frame allow multiple positions.
- Supplied in cardboard box with all components, ready for sales to the end-user.
- Can be supplied in various colours upon the customer's request subject to minimum order quantities.
- Supplied with Sedac-Meral its 3 positions NSM hinge.