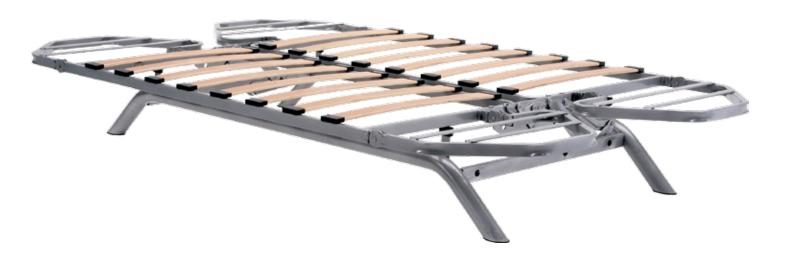

## BQ EARS

### Frame size

- Length: 185 cm

- Width: 62 cm per frame

### **Product characteristics**

- Clic-clac sofabed action with steel base.
- Movable sides ('ears') on the seat and back frame allow multiple positions.
- Supplied in cardboard box with all components, ready for sales to the end-user.
- Can be supplied in various colours upon the customer's request subject to minimum order quantities.
- Supplied with Sedac-Meral its 3 positions NSM hinge.