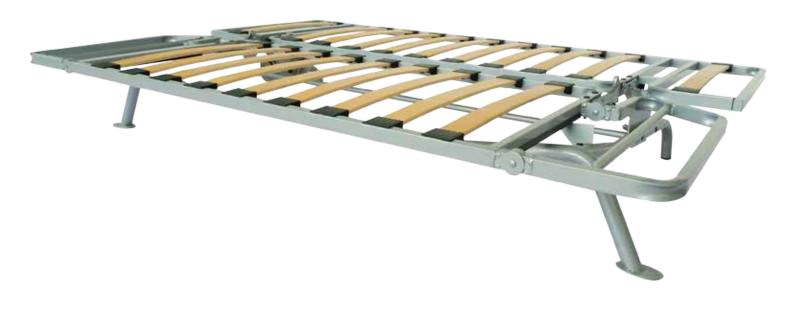

# DEDALO

### Frame size

- Length: 185 cm

- Width: 62 cm per frame

#### **Product characteristics**

- Clic-clac sofabed action with steel base.
- Movable sides on the seat frame allow multiple positions from armrest to flat.
- Supplied in cardboard box with all components, ready for sales to the end-user.
- Can be supplied in various colours upon the customer's request subject to minimum order quantities.
- Supplied with Sedac-Meral its 3 positions NSM hinge.