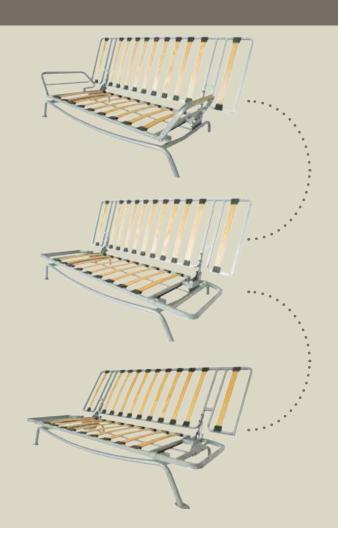

# DEDALO

#### **Product characteristics**

- Clic-clac sofabed action with steel base.
- Movable sides on the seat frame allow multiple positions from armrest to flat.
- Supplied in cardboard box with all components, ready for sales to the end-user.
- Can be supplied in various colours upon the customer's request subject to minimum order quantities.
- Supplied with Sedac-Meral its 3 positions NSM hinge.