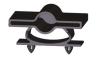

## Plug

**36 mm** with suspension

**72 mm** with suspension

GOODSIDE® is the perfect support for every back!

- The slats ensure a completely level sitting and lying area.
- Best body support and ultimate comfort through sleeping and sitting zones with different widths and hardness levels.
- Firm support for cushions and mattresses thanks to the non-slip structure.