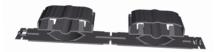

#### Sleep

**24 mm** with suspension

**36 mm** with suspension

**72 mm** with suspension

**100 mm** with suspension

# Living

**50 mm** without suspension

**50 mm** with suspension

**72 mm** without suspension

**72 mm** with suspension

**100 mm** without suspension

## Plug

**36 mm** with suspension

**72 mm** with suspension

GOODSIDE® is the perfect support for every back!

- The slats ensure a completely level sitting and lying area.
- Best body support and ultimate comfort through sleeping and sitting zones with different widths and hardness levels.
- Firm support for cushions and mattresses thanks to the non-slip structure.