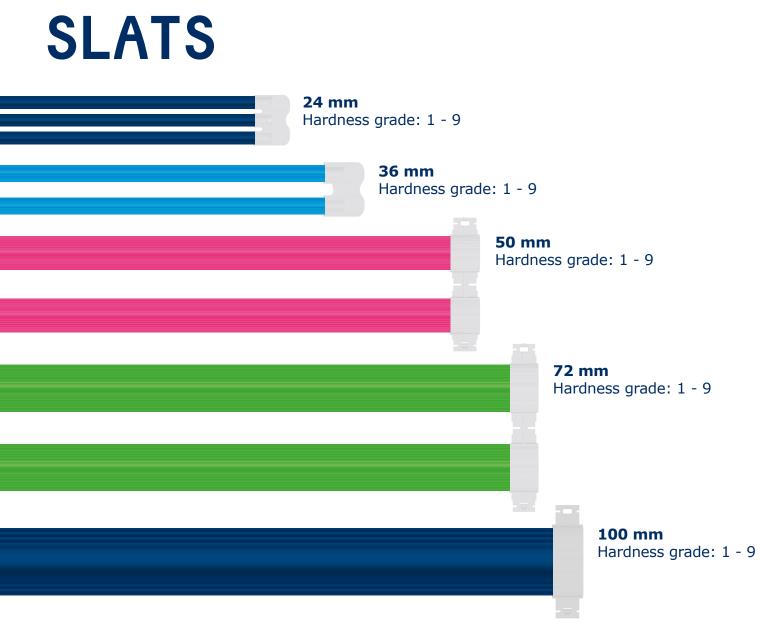

#### Sleep

**24 mm** with suspension

**36 mm** with suspension

**72 mm** with suspension

**100 mm** with suspension

# Living

**50 mm** without suspension

**50 mm** with suspension

**72 mm** without suspension

**72 mm** with suspension

**100 mm** without suspension

## Plug

**36 mm** with suspension

**72 mm** with suspension

GOODSIDE® is the perfect support for every back!

- The slats ensure a completely level sitting and lying area.
- Best body support and ultimate comfort through sleeping and sitting zones with different widths and hardness levels.
- Firm support for cushions and mattresses thanks to the non-slip structure.