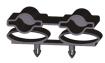

#### Sleep

**24 mm** with suspension

**36 mm** with suspension

**72 mm** with suspension

**100 mm** with suspension

## Plug

**36 mm** with suspension

**72 mm** with suspension

GOODSIDE® is the perfect support for every back!

- The slats ensure a completely level sitting and lying area.
- Best body support and ultimate comfort through sleeping and sitting zones with different widths and hardness levels.
- Firm support for cushions and mattresses thanks to the non-slip structure.