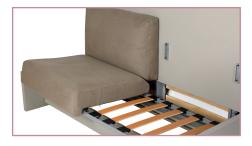

Sofa seat cushions attached to slatted frame. Sofa back cushions attached to front panel by means of female/male sliders

Measurements in mm

sa SEDAC-MECOBEL nv • IZ Zuid Vlamingstraat 7 • 8560 Wevelgem, Belgium • t: +32 (0)56 41 28 81 • f: +32 (0)56 41 81 76 MERAL sa • B.P. 4 - 72800 Aubigné-Racan, France • t: +33 (0)2 43 46 21 22 • f: +33 (0)2 43 46 22 76 info@sedac-meral.com • www.sedac-meral.com