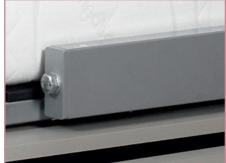

# WALLBED WITH SOFA

Part of front panel acting as a leg

Mechanism with inside spring configuration to adjust the tension by tightening or untightening the bolt.

Sofa on hinge system which folds away under the descended front panel of the wardrobe