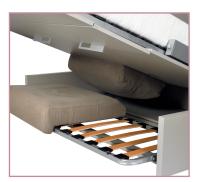

Sofa seat cushions attached to slatted frame. Sofa back cushions attached to front panel by means of female/male sliders

Measurements in mm

sa SEDAC-MECOBEL nv • IZ Zuid Vlamingstraat 7 • 8560 Wevelgem, Belgium • t: +32 (0)56 41 28 81 • f: +32 (0)56 41 81 76 MERAL sa • B.P. 4 - 72800 Aubigné-Racan, France • t: +33 (0)2 43 46 21 22 • f: +33 (0)2 43 46 22 76 info@sedac-meral.com • www.sedac-meral.com