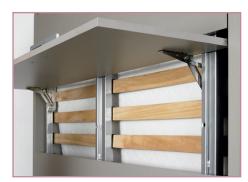

#### **Product characteristics**

- Combination of a bed hidden in a wardrobe with a sofa in front.
- Ideal solution for appartments, holiday homes or hotel rooms in order to maximize space.
- Mechanism with springs to adjust the tension to the weight of the mattress and/or front pannel(s), this to guarantee an optimum equilibrium while opening and closing the bed.

# WALLBED WITH SOFA

Part of front panel acting as a leg

Mechanism with inside spring configuration to adjust the tension by tightening or untightening the bolt.

Sofa on hinge system which folds away under the descended front panel of the wardrobe