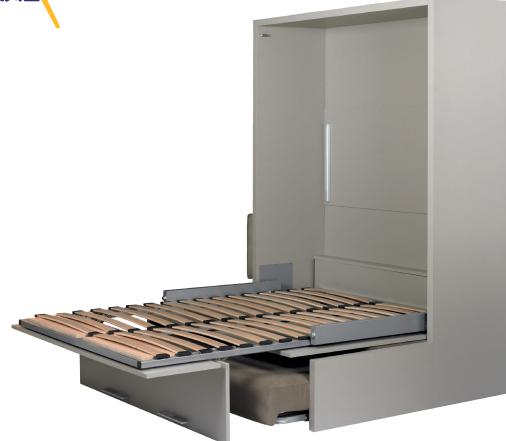

#### **Product characteristics**

- Combination of a bed hidden in a wardrobe with a sofa in front.
- Ideal solution for appartments, holiday homes or hotel rooms in order to maximize space.
- Mechanism with springs to adjust the tension to the weight of the mattress and/or front pannel(s), this to guarantee an optimum equilibrium while opening and closing the bed.

# WALLBED WITH SOFA

Part of front panel acting as a leg

Mechanism with inside spring configuration to adjust the tension by tightening or untightening the bolt.

Sofa on hinge system which folds away under the descended front panel of the wardrobe

Sofa seat cushions attached to slatted frame. Sofa back cushions attached to front panel by means of female/male sliders

Measurements in mm

sa SEDAC-MECOBEL nv • IZ Zuid Vlamingstraat 7 • 8560 Wevelgem, Belgium • t: +32 (0)56 41 28 81 • f: +32 (0)56 41 81 76 MERAL sa • B.P. 4 - 72800 Aubigné-Racan, France • t: +33 (0)2 43 46 21 22 • f: +33 (0)2 43 46 22 76 info@sedac-meral.com • www.sedac-meral.com