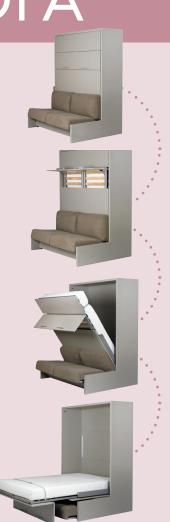

## WALLBED WITH SOFA

#### **Product characteristics**

- Combination of a bed hidden in a wardrobe with a sofa in front.
- Ideal solution for appartments, holiday homes or hotel rooms in order to maximize space.
- Mechanism with springs to adjust the tension to the weight of the mattress and/or front pannel(s), this to guarantee an optimum equilibrium while opening and closing the bed.

# WALLBED WITH SOFA

Part of front panel acting as a leg

Mechanism with inside spring configuration to adjust the tension by tightening or untightening the bolt.

Sofa on hinge system which folds away under the descended front panel of the wardrobe