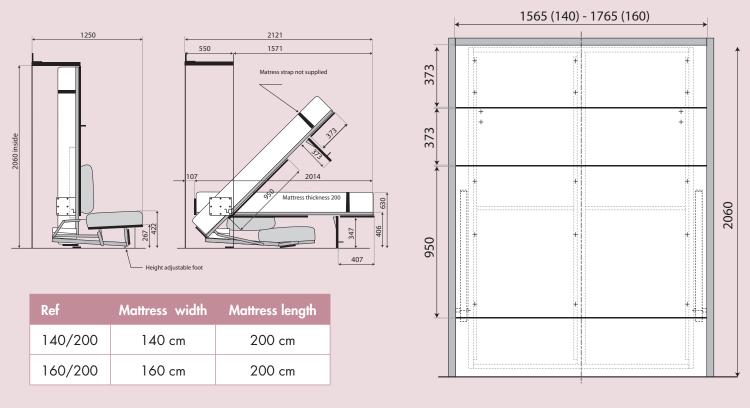

#### **Mattress size**

- Length: 200 cm
- Width: 140/160 cm

Sofa seat cushions attached to slatted frame. Sofa back cushions attached to front panel by means of female/male sliders

Measurements in mm

sa SEDAC-MECOBEL nv • IZ Zuid Vlamingstraat 7 • 8560 Wevelgem, Belgium • t: +32 (0)56 41 28 81 • f: +32 (0)56 41 81 76 MERAL sa • B.P. 4 - 72800 Aubigné-Racan, France • t: +33 (0)2 43 46 21 22 • f: +33 (0)2 43 46 22 76 info@sedac-meral.com • www.sedac-meral.com